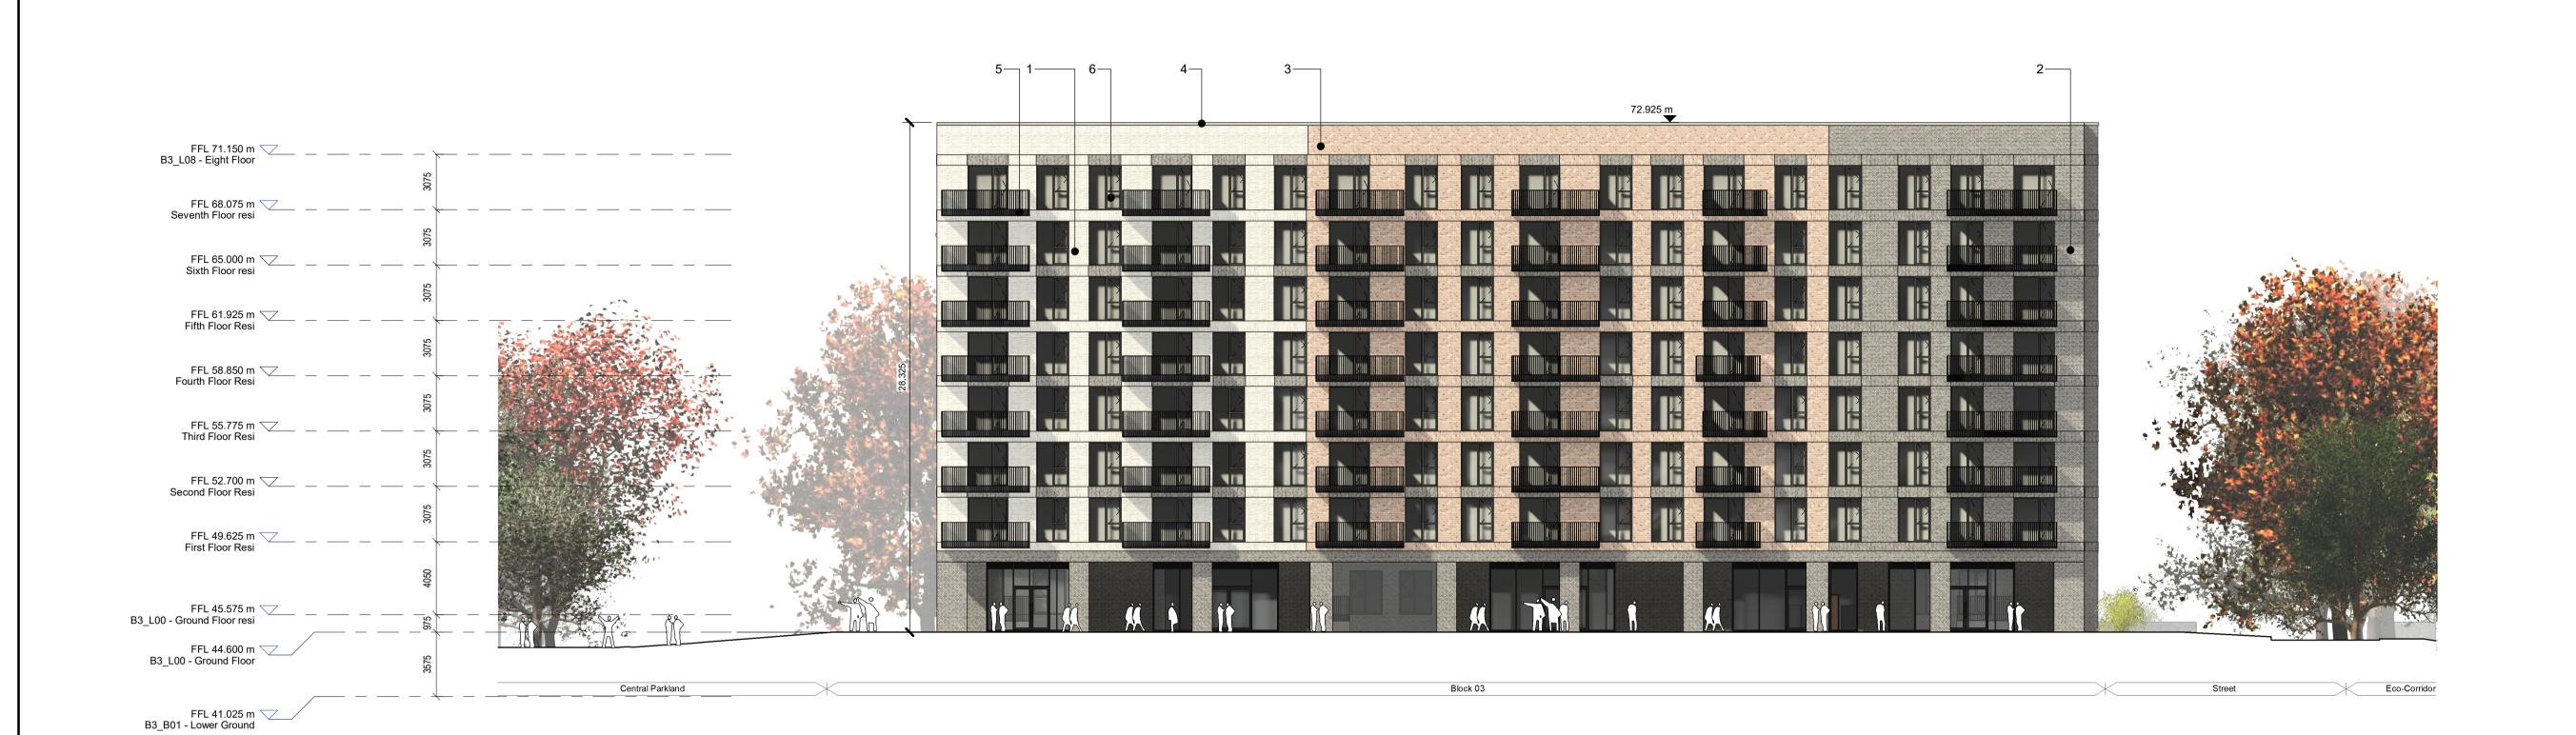

East Elevation 1 : 200

West Elevation 1: 200

- Do not scale from this drawing. Use figured dimensions in all cases.
- Verify dimensions on site and report any discrepancies to the Architect - This drawing to be read in conjunction with the Architect's Specification.
- © This drawing is copyright and may only be reproduced with the Architect's permission.

Drawing Notes: Material Legend 01 SELECTED BUFF BRICK 02 SELECTED DARK BRICK **03** SELECTED RED BRICK **04** SELECTED METAL CAPPING **05** SELECTED BALCONY AND RAILING **06** SELECTED DOORS AND WINDOWS P3-S-1 Sept 2024 KP Part 10 Planning Application