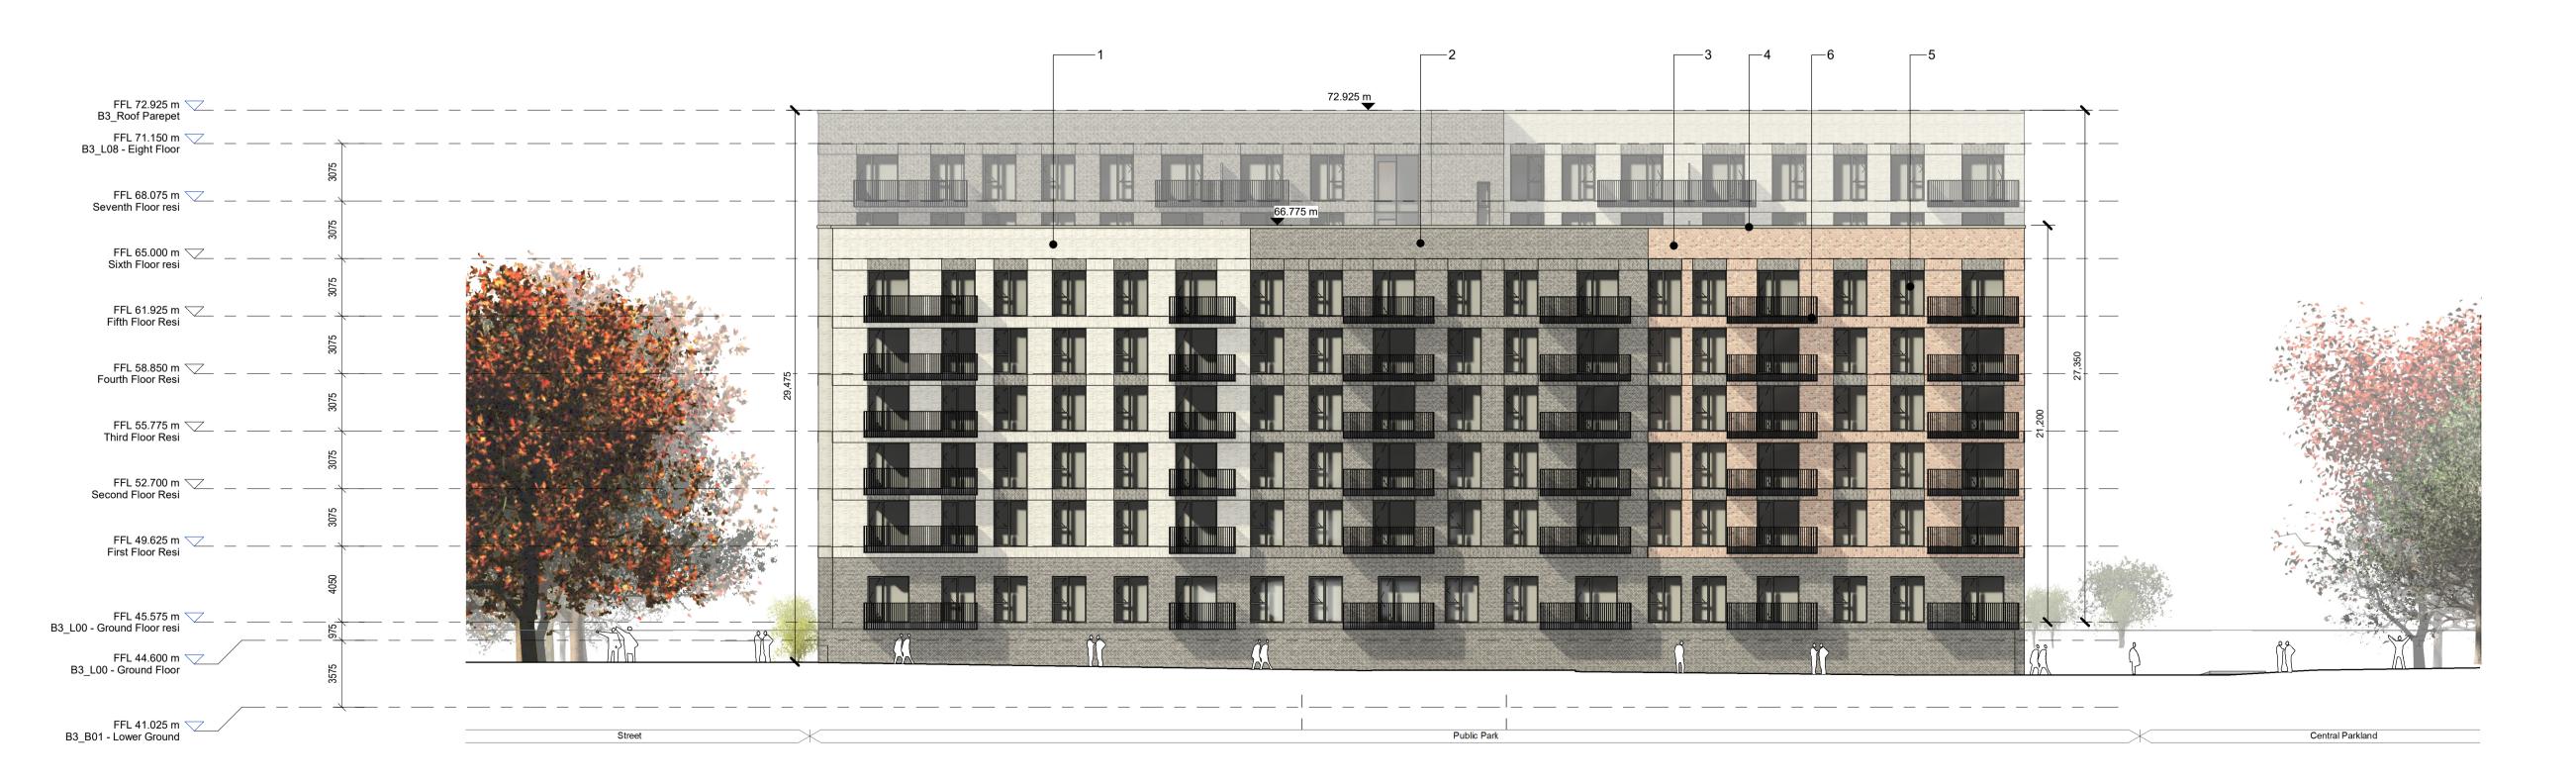

East Elevation 1 : 200

West Elevation 1: 200

- Do not scale from this drawing. Use figured dimensions in all cases.
- Verify dimensions on site and report any discrepancies to the Architect - This drawing to be read in conjunction with the Architect's Specification.
- © This drawing is copyright and may only be reproduced with the Architect's permission.

Drawing Notes: Material Legend 01 SELECTED BUFF BRICK 02 SELECTED DARK BRICK **03** SELECTED RED BRICK **04** SELECTED METAL CAPPING **05** SELECTED BALCONY AND RAILING **06** SELECTED DOORS AND WINDOWS P3-S-1 Sept 2024 KP Part 10 Planning Application